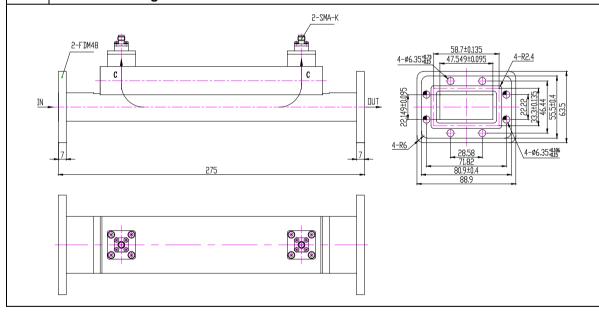

## **Broadwall Directional Coupler**

Part No: VT48WUC50SKMMA

| 1.0 | Mechanical Specifications |                                        |
|-----|---------------------------|----------------------------------------|
| 1.1 | Waveguide Type            | WR187                                  |
| 1.2 | Flange Type               | FDM48 (Grooved)                        |
| 1.3 | Connector Type            | SMA-Female                             |
| 1.3 | Material                  | Aluminum                               |
| 1.4 | Inside Finish             | Chromate conversion                    |
| 1.5 | Outside Finish            | Anticorrosion grey paint               |
|     |                           |                                        |
| 2.0 | Electrical Specifications |                                        |
| 2.1 | Frequency Range           | 5.5-5.8 GHz                            |
| 2.2 | VSWR (Max)                | 1.1 (Main line), 1.25 (Secondary line) |
| 2.3 | Coupling                  | $50 \pm 0.5 \text{ dB}$                |
| 2.4 | Directivity (Min)         | 20 dB                                  |
| 2.5 | Power handling            | 1.2 kW (CW), 120 kW (Peak)             |
|     |                           |                                        |
| 3.0 | Outline Drawings          |                                        |

## 3.0 Outline Drawings

**Revision History** 

| Date        | Revision | Changes       |
|-------------|----------|---------------|
| 22-Jan-2014 | 1        | First release |

Information furnished is believed to be accurate and reliable. However, Vector Telecom assumes no responsibility for the consequences of use of such information nor for any infringement of patents or other rights of third parties which may result from its use. No license is granted by implication or otherwise under any patent or patent rights of Vector Telecom. Specifications mentioned in this publication are subject to change without notice. This publication supersedes and replaces all information previously supplied. Vector Telecom products are not authorized for use as critical components in life support devices or systems without express written approval of Vector Telecom.